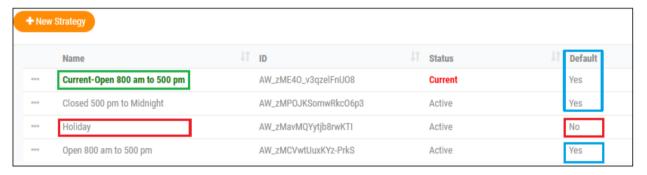

#### Where can I make adjustments to hours to my routing strategies?

## Routing Strategies

- o **Current** A copy of the default strategy that is scheduled right now.
- o **Default** Regular daily / weekly strategy
- Non-Default Special event that will overwrite all strategies when Active (Holiday, Emergency, Company Event).
- To adjust any strategy, select the three dots to the left of the desired strategy and then select
  Edit.